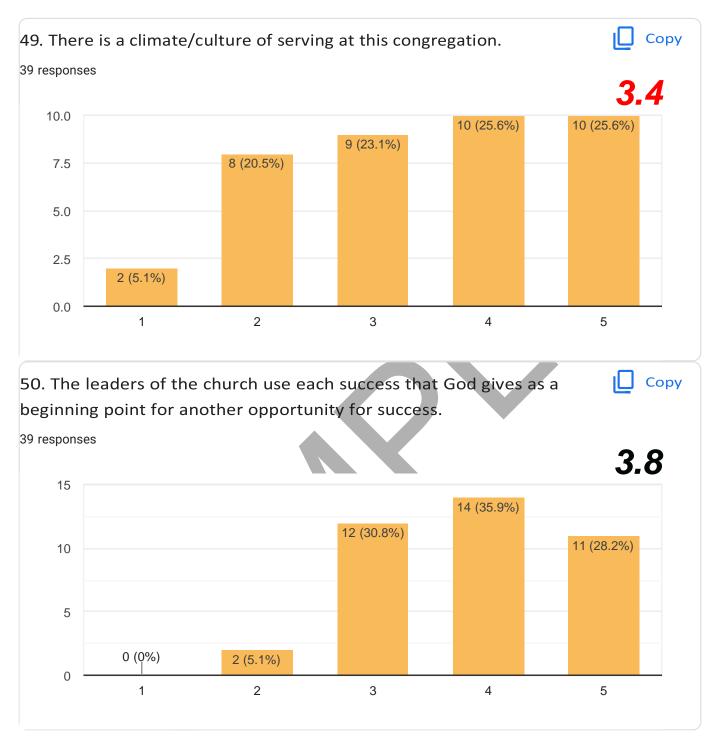

iencies exist that multiple remedies are needed. Though the church should seek to move all statements to a score of 5, it particularly needs to give attention to those statements that were scored 3 or less.

#### 50 to 174:

Any church that has a score this low is very unhealthy. The possibility of moving to health, outside of miraculous intervention, is remote. The church should begin focusing on the many statements where a score of less than 4 was assigned. Though nothing is impossible with God, we rarely see churches in this category have any significant growth or meaningful ministries.



# LOGO AND/OR NAME OF CHURCH INSERTED HERE.



























5 (12.8%)

1 (2.6%)

0 (0%)



















2 (5.1%)

2 (5.1%)



6 (15.4%)

3

4

5

0

1 (2.6%)

2 (5.1%)

2

















THANK YOU!

This Church Health Assessment was designed and created by Thom S Rainer and used with permission.