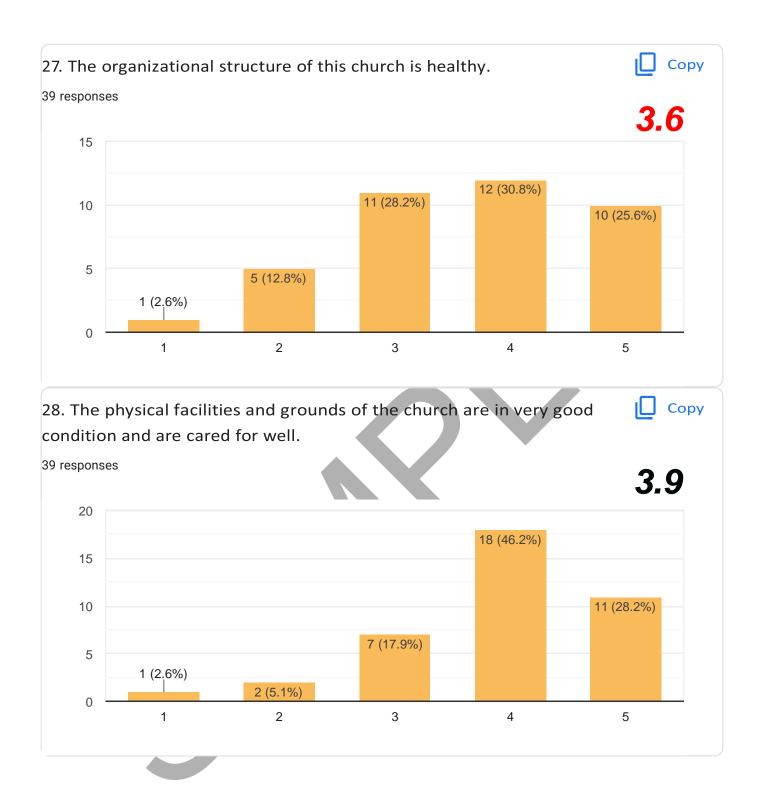

urch at this level needs significant work to move into the healthy category. So many deficiencies exist that multiple remedies are needed. Though the church should seek to move all statements to a score of 5, it particularly needs to give attention to those statements that were scored 3 or less.

#### 50 to 174:

Any church that has a score this low is very unhealthy. The possibility of moving to health, outside of miraculous intervention, is remote. The church should begin focusing on the many statements where a score of less than 4 was assigned. Though nothing is impossible with God, we rarely see churches in this category have any significant growth or meaningful ministries.



# LOGO AND/OR NAME OF CHURCH INSERTED HERE.



























5 (12.8%)

1 (2.6%)

0 (0%)



















2 (5.1%)

2 (5.1%)



6 (15.4%)

3

4

5

0

1 (2.6%)

2 (5.1%)

2

















THANK YOU!

This Church Health Assessment was designed and created by Thom S Rainer and used with permission.