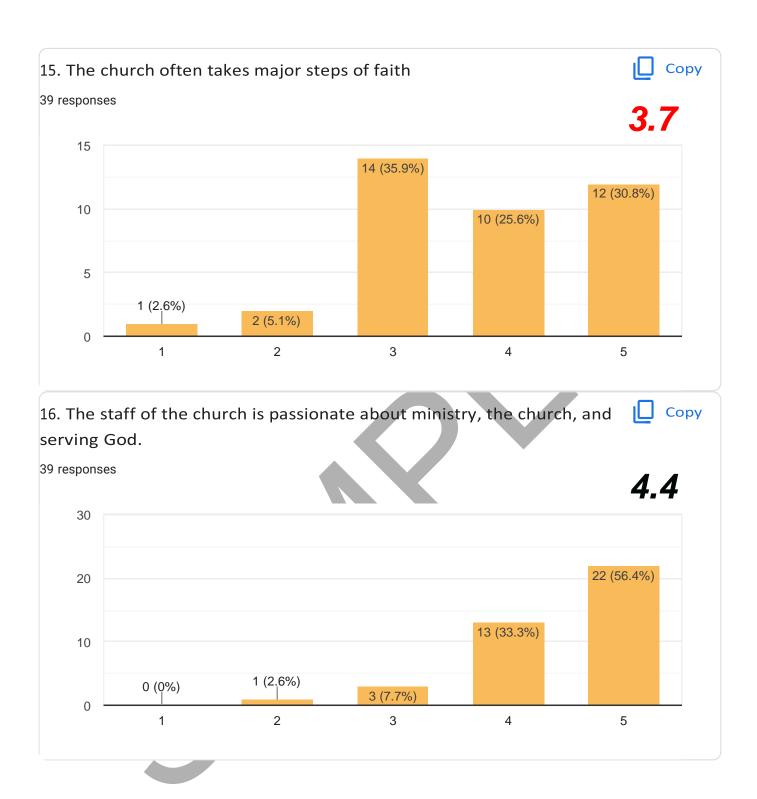

to a higher level.

#### 175 to 199:

A church at this level needs significant work to move into the healthy category. So many deficiencies exist that multiple remedies are needed. Though the church should seek to move all statements to a score of 5, it particularly needs to give attention to those statements that were scored 3 or less.

#### 50 to 174:

Any church that has a score this low is very unhealthy. The possibility of moving to health, outside of miraculous intervention, is remote. The church should begin focusing on the many statements where a score of less than 4 was assigned. Though nothing is impossible with God, we rarely see churches in this category have any significant growth or meaningful ministries.



# LOGO AND/OR NAME OF CHURCH INSERTED HERE.



























5 (12.8%)

1 (2.6%)

0 (0%)



















2 (5.1%)

2 (5.1%)



6 (15.4%)

3

4

5

0

1 (2.6%)

2 (5.1%)

2

















THANK YOU!

This Church Health Assessment was designed and created by Thom S Rainer and used with permission.