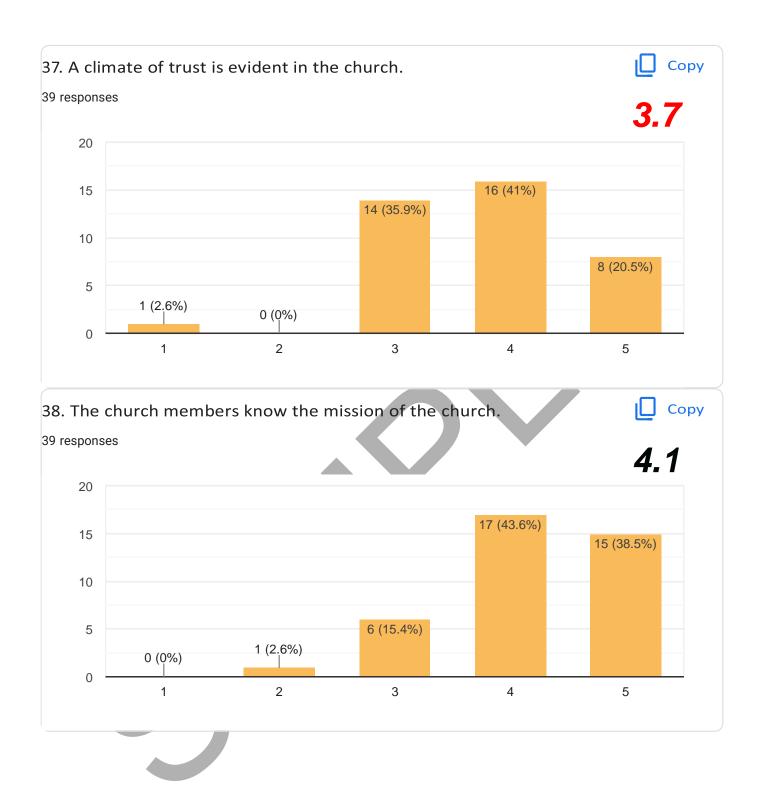

So many deficiencies exist that multiple remedies are needed. Though the church should seek to move all statements to a score of 5, it particularly needs to give attention to those statements that were scored 3 or less.

#### 50 to 174:

Any church that has a score this low is very unhealthy. The possibility of moving to health, outside of miraculous intervention, is remote. The church should begin focusing on the many statements where a score of less than 4 was assigned. Though nothing is impossible with God, we rarely see churches in this category have any significant growth or meaningful ministries.



# LOGO AND/OR NAME OF CHURCH INSERTED HERE.



























5 (12.8%)

1 (2.6%)

0 (0%)



















2 (5.1%)

2 (5.1%)



6 (15.4%)

3

4

5

0

1 (2.6%)

2 (5.1%)

2

















THANK YOU!

This Church Health Assessment was designed and created by Thom S Rainer and used with permission.