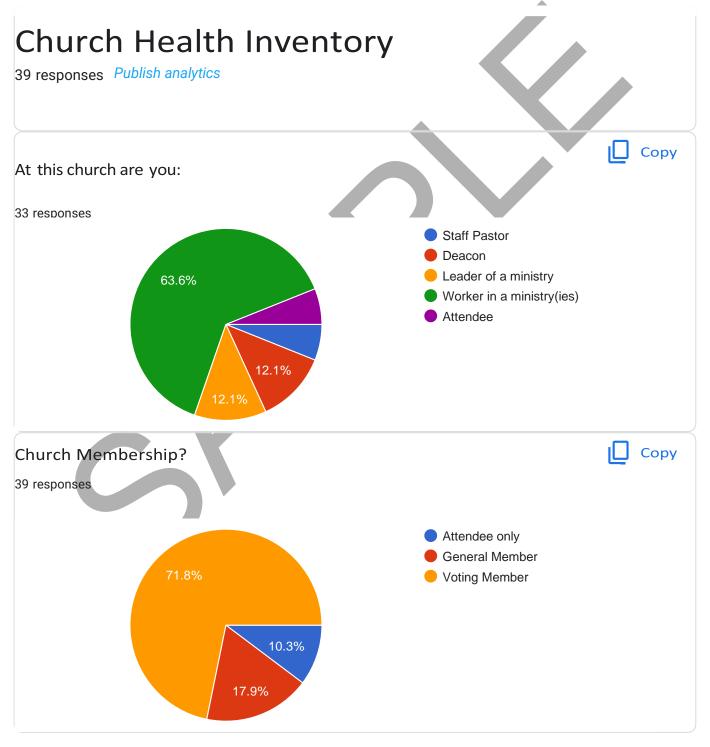

s are possible to move to a higher level.

#### 175 to 199:

A church at this level needs significant work to move into the healthy category. So many deficiencies exist that multiple remedies are needed. Though the church should seek to move all statements to a score of 5, it particularly needs to give attention to those statements that were scored 3 or less.

#### 50 to 174:

Any church that has a score this low is very unhealthy. The possibility of moving to health, outside of miraculous intervention, is remote. The church should begin focusing on the many statements where a score of less than 4 was assigned. Though nothing is impossible with God, we rarely see churches in this category have any significant growth or meaningful ministries.



# LOGO AND/OR NAME OF CHURCH INSERTED HERE.



























5 (12.8%)

1 (2.6%)

0 (0%)



















2 (5.1%)

2 (5.1%)



6 (15.4%)

3

4

5

0

1 (2.6%)

2 (5.1%)

2

















THANK YOU!

This Church Health Assessment was designed and created by Thom S Rainer and used with permission.