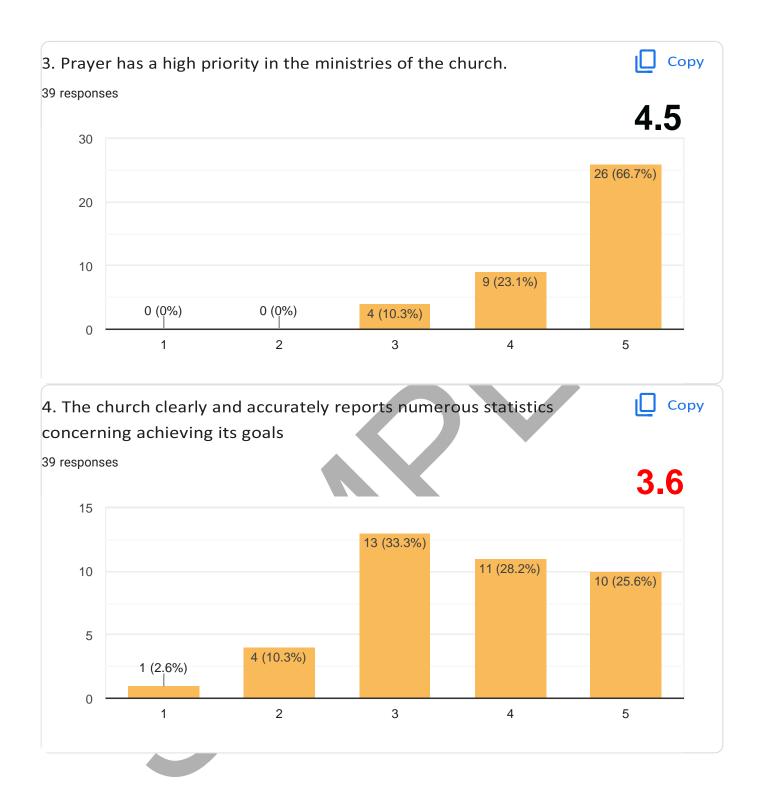

possible to move to a higher level.

#### 175 to 199:

A church at this level needs significant work to move into the healthy category. So many deficiencies exist that multiple remedies are needed. Though the church should seek to move all statements to a score of 5, it particularly needs to give attention to those statements that were scored 3 or less.

#### 50 to 174:

Any church that has a score this low is very unhealthy. The possibility of moving to health, outside of miraculous intervention, is remote. The church should begin focusing on the many statements where a score of less than 4 was assigned. Though nothing is impossible with God, we rarely see churches in this category have any significant growth or meaningful ministries.



# LOGO AND/OR NAME OF CHURCH INSERTED HERE.



























5 (12.8%)

1 (2.6%)

0 (0%)



















2 (5.1%)

2 (5.1%)



6 (15.4%)

3

4

5

0

1 (2.6%)

2 (5.1%)

2

















THANK YOU!

This Church Health Assessment was designed and created by Thom S Rainer and used with permission.