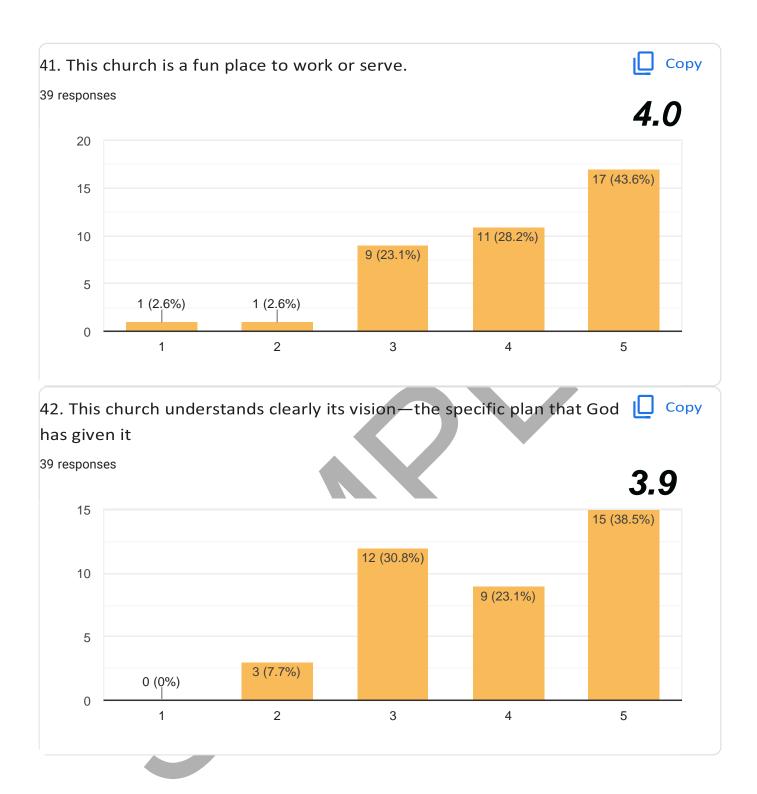

ny deficiencies exist that multiple remedies are needed. Though the church should seek to move all statements to a score of 5, it particularly needs to give attention to those statements that were scored 3 or less.

#### 50 to 174:

Any church that has a score this low is very unhealthy. The possibility of moving to health, outside of miraculous intervention, is remote. The church should begin focusing on the many statements where a score of less than 4 was assigned. Though nothing is impossible with God, we rarely see churches in this category have any significant growth or meaningful ministries.



# LOGO AND/OR NAME OF CHURCH INSERTED HERE.



























5 (12.8%)

1 (2.6%)

0 (0%)



















2 (5.1%)

2 (5.1%)



6 (15.4%)

3

4

5

0

1 (2.6%)

2 (5.1%)

2

















THANK YOU!

This Church Health Assessment was designed and created by Thom S Rainer and used with permission.