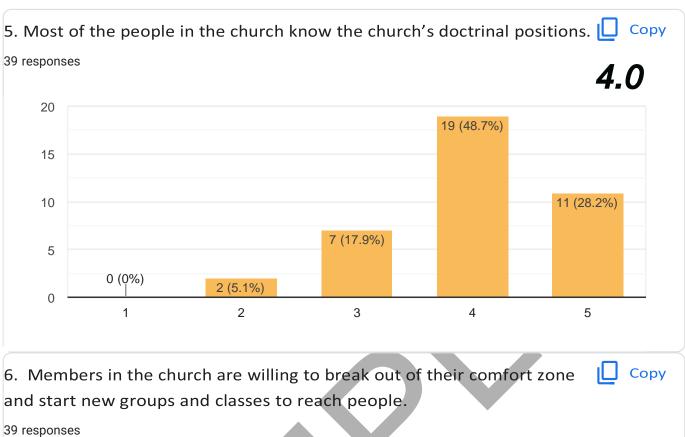

ssible to move to a higher level.

#### 175 to 199:

A church at this level needs significant work to move into the healthy category. So many deficiencies exist that multiple remedies are needed. Though the church should seek to move all statements to a score of 5, it particularly needs to give attention to those statements that were scored 3 or less.

#### 50 to 174:

Any church that has a score this low is very unhealthy. The possibility of moving to health, outside of miraculous intervention, is remote. The church should begin focusing on the many statements where a score of less than 4 was assigned. Though nothing is impossible with God, we rarely see churches in this category have any significant growth or meaningful ministries.



# LOGO AND/OR NAME OF CHURCH INSERTED HERE.



























5 (12.8%)

1 (2.6%)

0 (0%)



















2 (5.1%)

2 (5.1%)



6 (15.4%)

3

4

5

0

1 (2.6%)

2 (5.1%)

2

















THANK YOU!

This Church Health Assessment was designed and created by Thom S Rainer and used with permission.