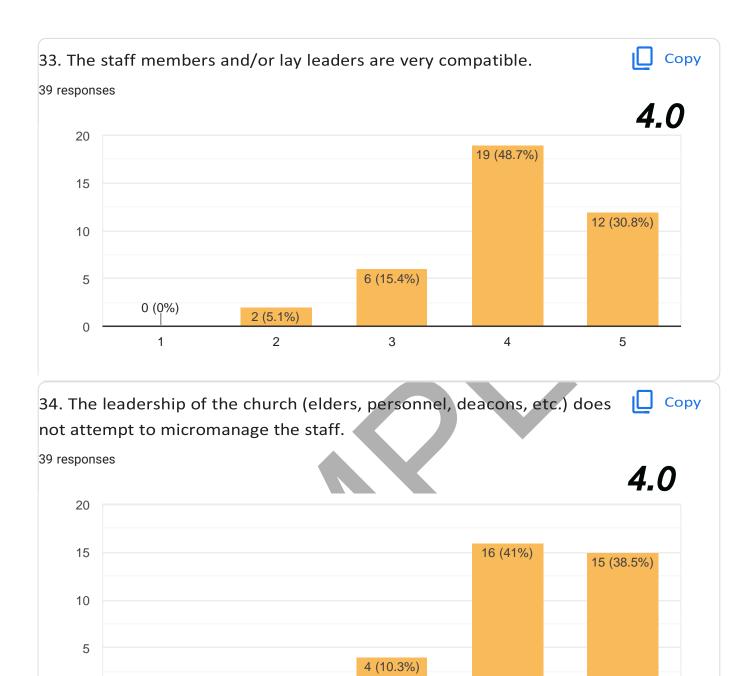

t this level needs significant work to move into the healthy category. So many deficiencies exist that multiple remedies are needed. Though the church should seek to move all statements to a score of 5, it particularly needs to give attention to those statements that were scored 3 or less.

#### 50 to 174:

Any church that has a score this low is very unhealthy. The possibility of moving to health, outside of miraculous intervention, is remote. The church should begin focusing on the many statements where a score of less than 4 was assigned. Though nothing is impossible with God, we rarely see churches in this category have any significant growth or meaningful ministries.



# LOGO AND/OR NAME OF CHURCH INSERTED HERE.



























5 (12.8%)

1 (2.6%)

0 (0%)



















2 (5.1%)

2 (5.1%)



6 (15.4%)

3

4

5

0

1 (2.6%)

2 (5.1%)

2

















THANK YOU!

This Church Health Assessment was designed and created by Thom S Rainer and used with permission.