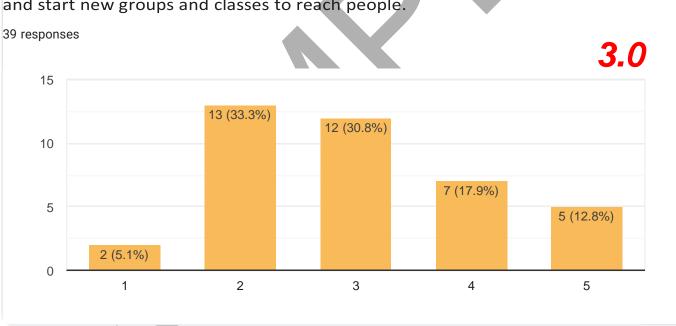

ible to move to a higher level.

#### 175 to 199:

A church at this level needs significant work to move into the healthy category. So many deficiencies exist that multiple remedies are needed. Though the church should seek to move all statements to a score of 5, it particularly needs to give attention to those statements that were scored 3 or less.

#### 50 to 174:

Any church that has a score this low is very unhealthy. The possibility of moving to health, outside of miraculous intervention, is remote. The church should begin focusing on the many statements where a score of less than 4 was assigned. Though nothing is impossible with God, we rarely see churches in this category have any significant growth or meaningful ministries.



# LOGO AND/OR NAME OF CHURCH INSERTED HERE.



























5 (12.8%)

1 (2.6%)

0 (0%)



















2 (5.1%)

2 (5.1%)



6 (15.4%)

3

4

5

0

1 (2.6%)

2 (5.1%)

2

















THANK YOU!

This Church Health Assessment was designed and created by Thom S Rainer and used with permission.