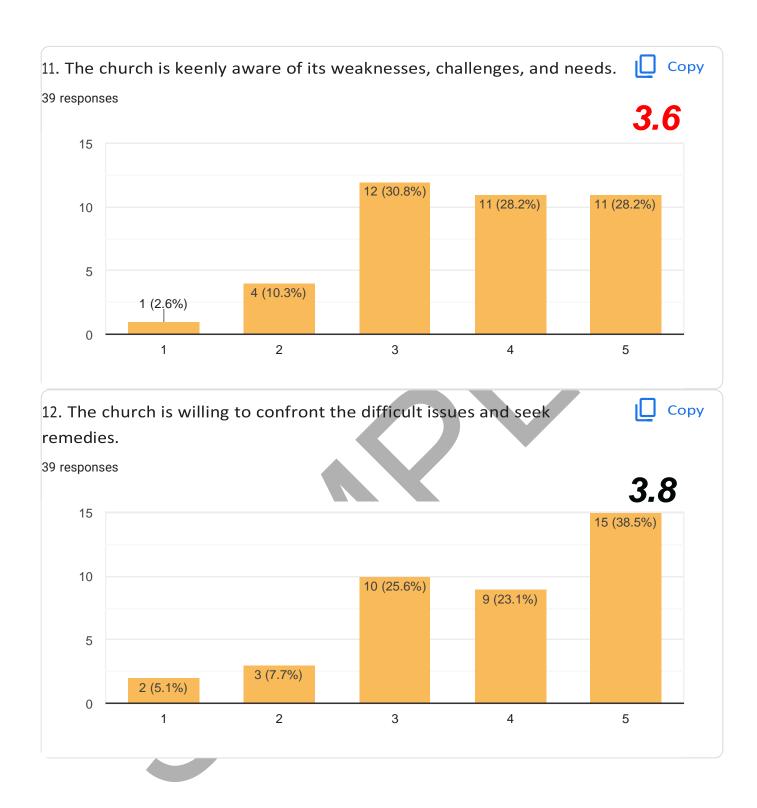

o move to a higher level.

#### 175 to 199:

A church at this level needs significant work to move into the healthy category. So many deficiencies exist that multiple remedies are needed. Though the church should seek to move all statements to a score of 5, it particularly needs to give attention to those statements that were scored 3 or less.

#### 50 to 174:

Any church that has a score this low is very unhealthy. The possibility of moving to health, outside of miraculous intervention, is remote. The church should begin focusing on the many statements where a score of less than 4 was assigned. Though nothing is impossible with God, we rarely see churches in this category have any significant growth or meaningful ministries.



# LOGO AND/OR NAME OF CHURCH INSERTED HERE.



























5 (12.8%)

1 (2.6%)

0 (0%)



















2 (5.1%)

2 (5.1%)



6 (15.4%)

3

4

5

0

1 (2.6%)

2 (5.1%)

2

















THANK YOU!

This Church Health Assessment was designed and created by Thom S Rainer and used with permission.