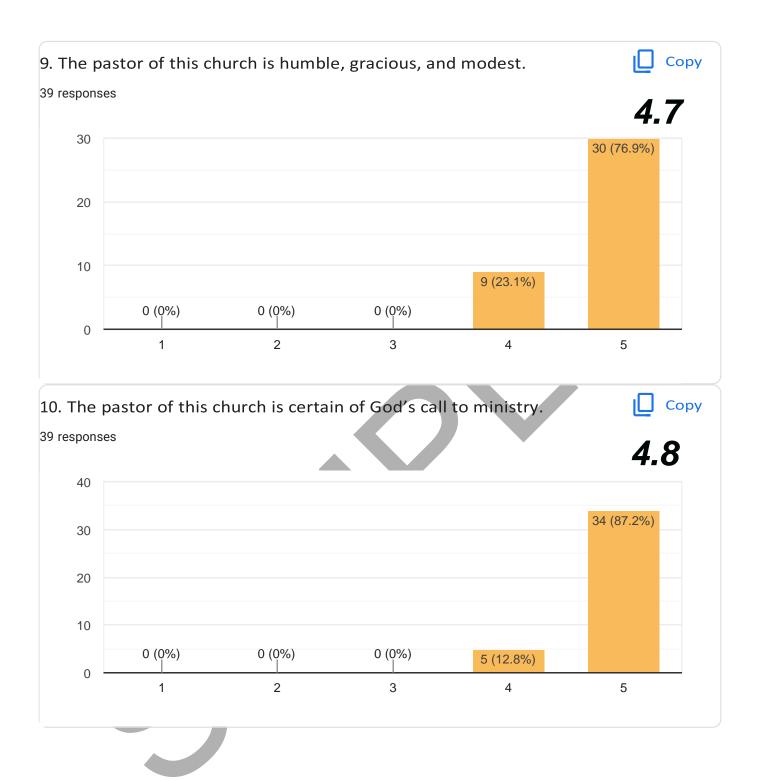

to move to a higher level.

#### 175 to 199:

A church at this level needs significant work to move into the healthy category. So many deficiencies exist that multiple remedies are needed. Though the church should seek to move all statements to a score of 5, it particularly needs to give attention to those statements that were scored 3 or less.

#### 50 to 174:

Any church that has a score this low is very unhealthy. The possibility of moving to health, outside of miraculous intervention, is remote. The church should begin focusing on the many statements where a score of less than 4 was assigned. Though nothing is impossible with God, we rarely see churches in this category have any significant growth or meaningful ministries.



# LOGO AND/OR NAME OF CHURCH INSERTED HERE.



























5 (12.8%)

1 (2.6%)

0 (0%)



















2 (5.1%)

2 (5.1%)



6 (15.4%)

3

4

5

0

1 (2.6%)

2 (5.1%)

2

















THANK YOU!

This Church Health Assessment was designed and created by Thom S Rainer and used with permission.