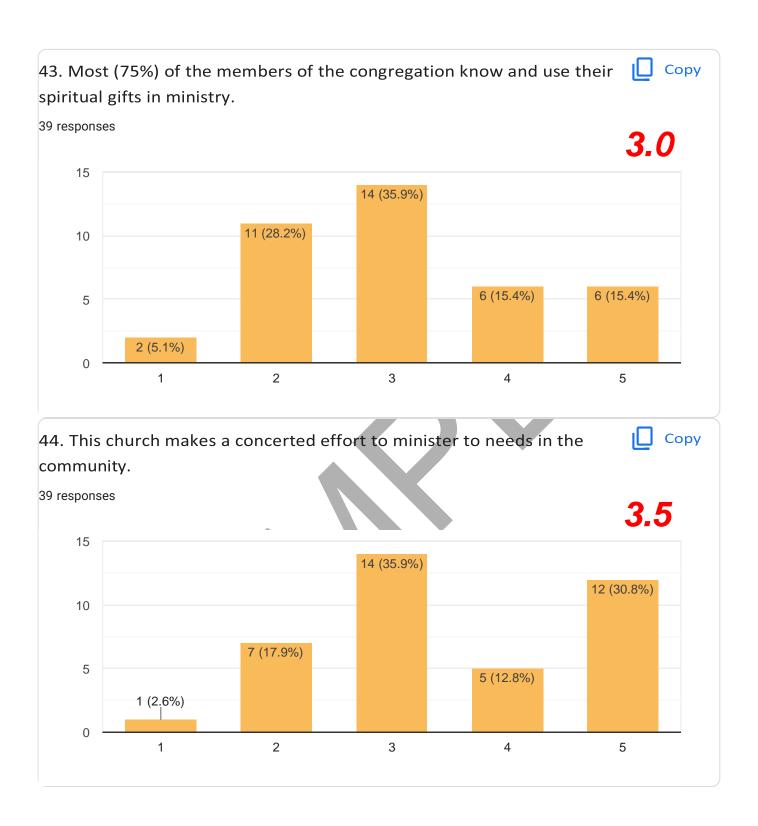

deficiencies exist that multiple remedies are needed. Though the church should seek to move all statements to a score of 5, it particularly needs to give attention to those statements that were scored 3 or less.

#### 50 to 174:

Any church that has a score this low is very unhealthy. The possibility of moving to health, outside of miraculous intervention, is remote. The church should begin focusing on the many statements where a score of less than 4 was assigned. Though nothing is impossible with God, we rarely see churches in this category have any significant growth or meaningful ministries.



# LOGO AND/OR NAME OF CHURCH INSERTED HERE.



























5 (12.8%)

1 (2.6%)

0 (0%)



















2 (5.1%)

2 (5.1%)



6 (15.4%)

3

4

5

0

1 (2.6%)

2 (5.1%)

2

















THANK YOU!

This Church Health Assessment was designed and created by Thom S Rainer and used with permission.