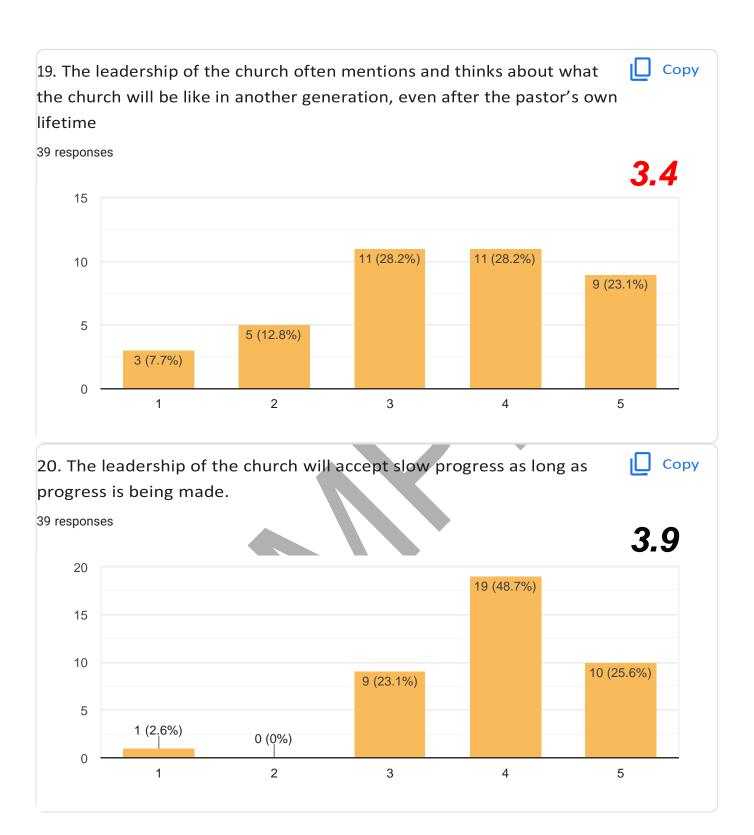

199:

A church at this level needs significant work to move into the healthy category. So many deficiencies exist that multiple remedies are needed. Though the church should seek to move all statements to a score of 5, it particularly needs to give attention to those statements that were scored 3 or less.

#### 50 to 174:

Any church that has a score this low is very unhealthy. The possibility of moving to health, outside of miraculous intervention, is remote. The church should begin focusing on the many statements where a score of less than 4 was assigned. Though nothing is impossible with God, we rarely see churches in this category have any significant growth or meaningful ministries.



# LOGO AND/OR NAME OF CHURCH INSERTED HERE.



























5 (12.8%)

1 (2.6%)

0 (0%)



















2 (5.1%)

2 (5.1%)



6 (15.4%)

3

4

5

0

1 (2.6%)

2 (5.1%)

2

















THANK YOU!

This Church Health Assessment was designed and created by Thom S Rainer and used with permission.