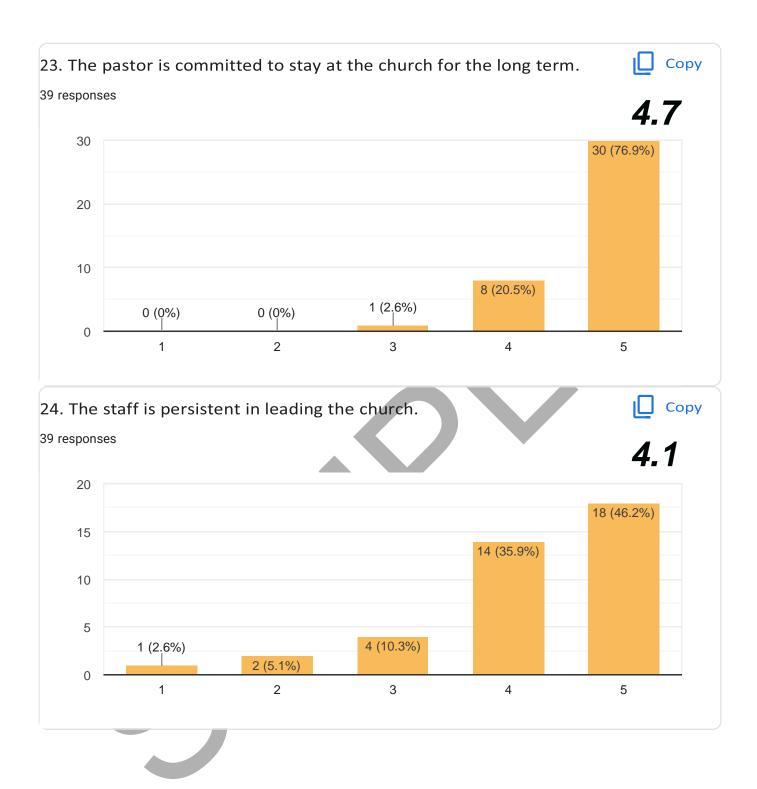

A church at this level needs significant work to move into the healthy category. So many deficiencies exist that multiple remedies are needed. Though the church should seek to move all statements to a score of 5, it particularly needs to give attention to those statements that were scored 3 or less.

#### 50 to 174:

Any church that has a score this low is very unhealthy. The possibility of moving to health, outside of miraculous intervention, is remote. The church should begin focusing on the many statements where a score of less than 4 was assigned. Though nothing is impossible with God, we rarely see churches in this category have any significant growth or meaningful ministries.



# LOGO AND/OR NAME OF CHURCH INSERTED HERE.



























5 (12.8%)

1 (2.6%)

0 (0%)



















2 (5.1%)

2 (5.1%)



6 (15.4%)

3

4

5

0

1 (2.6%)

2 (5.1%)

2

















THANK YOU!

This Church Health Assessment was designed and created by Thom S Rainer and used with permission.