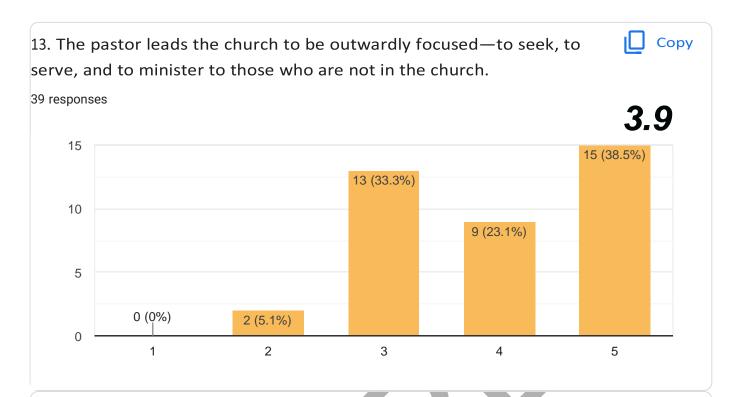

move to a higher level.

#### 175 to 199:

A church at this level needs significant work to move into the healthy category. So many deficiencies exist that multiple remedies are needed. Though the church should seek to move all statements to a score of 5, it particularly needs to give attention to those statements that were scored 3 or less.

#### 50 to 174:

Any church that has a score this low is very unhealthy. The possibility of moving to health, outside of miraculous intervention, is remote. The church should begin focusing on the many statements where a score of less than 4 was assigned. Though nothing is impossible with God, we rarely see churches in this category have any significant growth or meaningful ministries.



# LOGO AND/OR NAME OF CHURCH INSERTED HERE.



























5 (12.8%)

1 (2.6%)

0 (0%)



















2 (5.1%)

2 (5.1%)



6 (15.4%)

3

4

5

0

1 (2.6%)

2 (5.1%)

2

















THANK YOU!

This Church Health Assessment was designed and created by Thom S Rainer and used with permission.