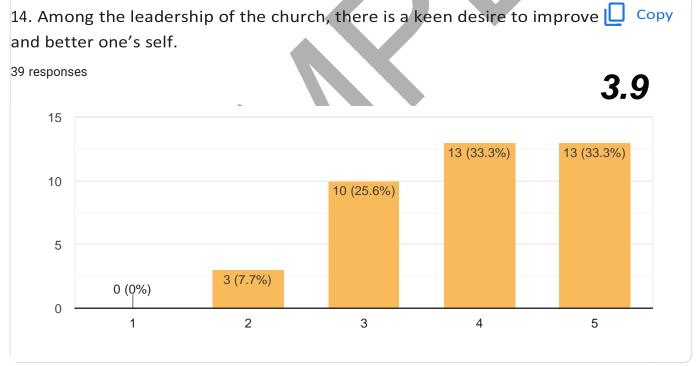

ve to a higher level.

#### 175 to 199:

A church at this level needs significant work to move into the healthy category. So many deficiencies exist that multiple remedies are needed. Though the church should seek to move all statements to a score of 5, it particularly needs to give attention to those statements that were scored 3 or less.

#### 50 to 174:

Any church that has a score this low is very unhealthy. The possibility of moving to health, outside of miraculous intervention, is remote. The church should begin focusing on the many statements where a score of less than 4 was assigned. Though nothing is impossible with God, we rarely see churches in this category have any significant growth or meaningful ministries.



# LOGO AND/OR NAME OF CHURCH INSERTED HERE.



























5 (12.8%)

1 (2.6%)

0 (0%)



















2 (5.1%)

2 (5.1%)



6 (15.4%)

3

4

5

0

1 (2.6%)

2 (5.1%)

2

















THANK YOU!

This Church Health Assessment was designed and created by Thom S Rainer and used with permission.