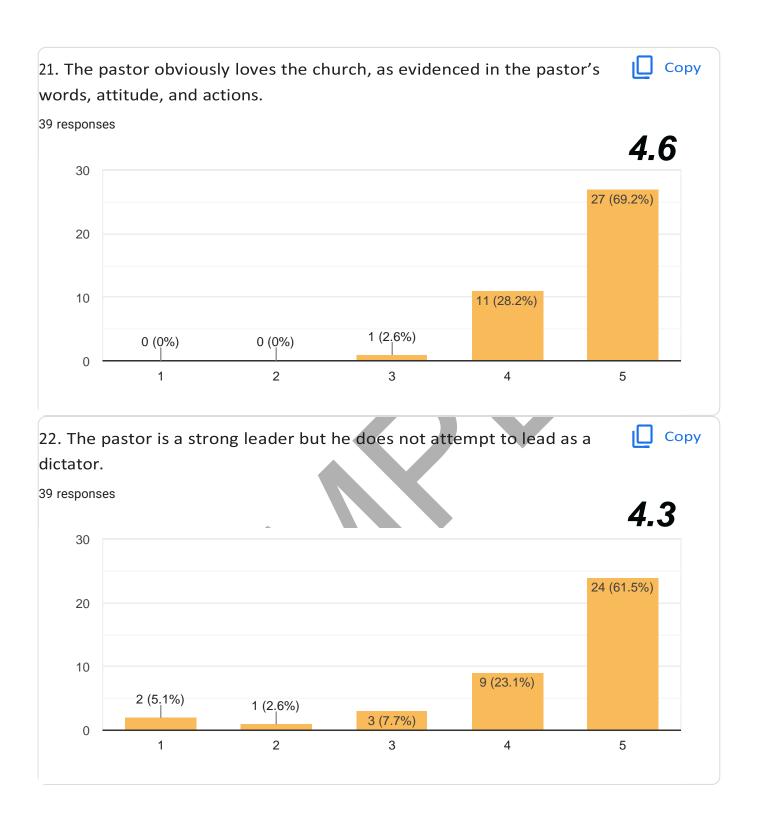

9:

A church at this level needs significant work to move into the healthy category. So many deficiencies exist that multiple remedies are needed. Though the church should seek to move all statements to a score of 5, it particularly needs to give attention to those statements that were scored 3 or less.

#### 50 to 174:

Any church that has a score this low is very unhealthy. The possibility of moving to health, outside of miraculous intervention, is remote. The church should begin focusing on the many statements where a score of less than 4 was assigned. Though nothing is impossible with God, we rarely see churches in this category have any significant growth or meaningful ministries.



# LOGO AND/OR NAME OF CHURCH INSERTED HERE.



























5 (12.8%)

1 (2.6%)

0 (0%)



















2 (5.1%)

2 (5.1%)



6 (15.4%)

3

4

5

0

1 (2.6%)

2 (5.1%)

2

















THANK YOU!

This Church Health Assessment was designed and created by Thom S Rainer and used with permission.