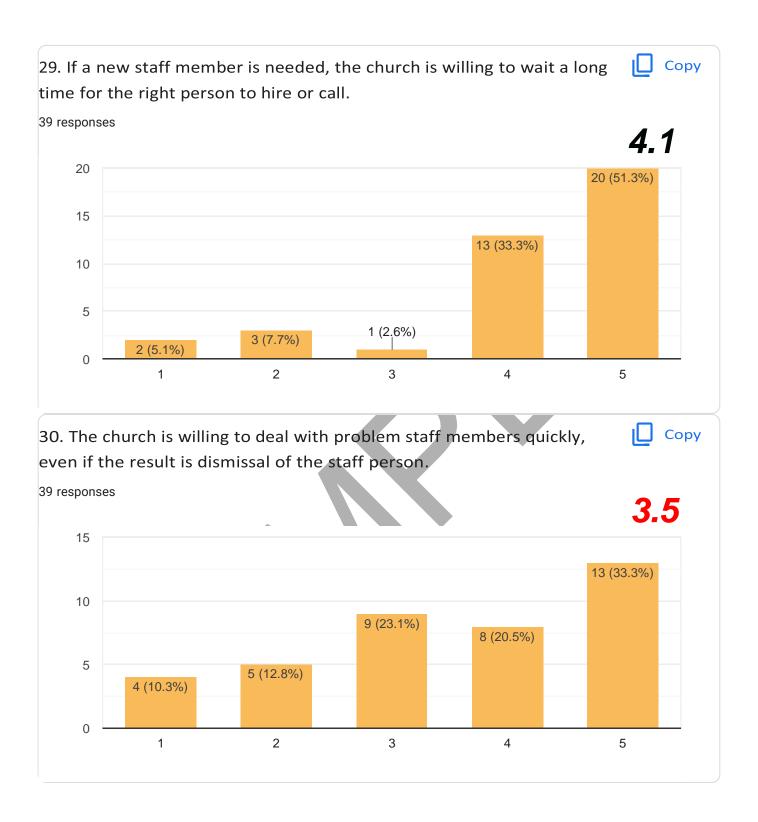

ch at this level needs significant work to move into the healthy category. So many deficiencies exist that multiple remedies are needed. Though the church should seek to move all statements to a score of 5, it particularly needs to give attention to those statements that were scored 3 or less.

#### 50 to 174:

Any church that has a score this low is very unhealthy. The possibility of moving to health, outside of miraculous intervention, is remote. The church should begin focusing on the many statements where a score of less than 4 was assigned. Though nothing is impossible with God, we rarely see churches in this category have any significant growth or meaningful ministries.



# LOGO AND/OR NAME OF CHURCH INSERTED HERE.



























5 (12.8%)

1 (2.6%)

0 (0%)



















2 (5.1%)

2 (5.1%)



6 (15.4%)

3

4

5

0

1 (2.6%)

2 (5.1%)

2

















THANK YOU!

This Church Health Assessment was designed and created by Thom S Rainer and used with permission.