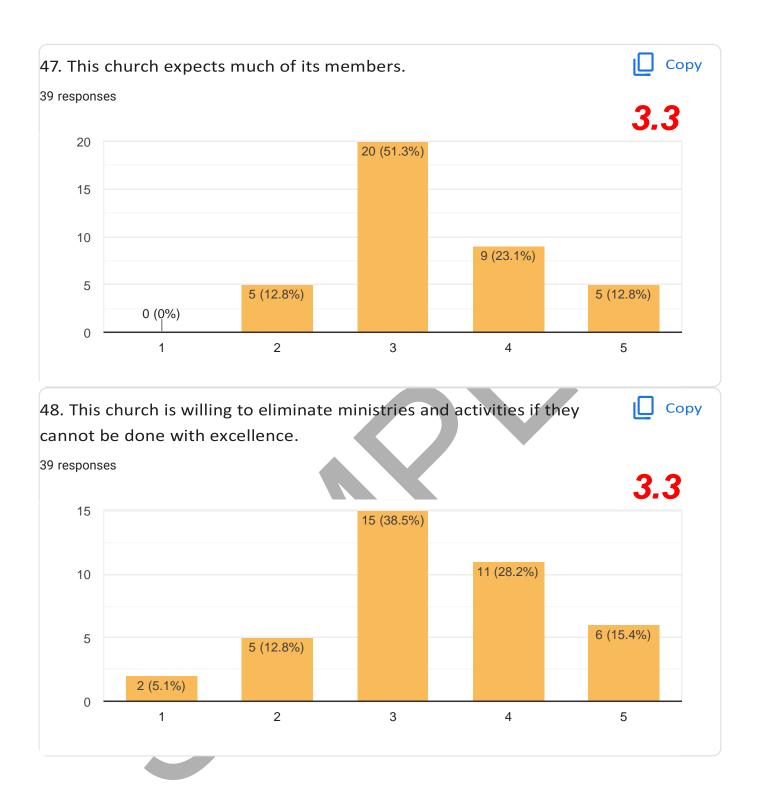

iciencies exist that multiple remedies are needed. Though the church should seek to move all statements to a score of 5, it particularly needs to give attention to those statements that were scored 3 or less.

#### 50 to 174:

Any church that has a score this low is very unhealthy. The possibility of moving to health, outside of miraculous intervention, is remote. The church should begin focusing on the many statements where a score of less than 4 was assigned. Though nothing is impossible with God, we rarely see churches in this category have any significant growth or meaningful ministries.



# LOGO AND/OR NAME OF CHURCH INSERTED HERE.



























5 (12.8%)

1 (2.6%)

0 (0%)



















2 (5.1%)

2 (5.1%)



6 (15.4%)

3

4

5

0

1 (2.6%)

2 (5.1%)

2

















THANK YOU!

This Church Health Assessment was designed and created by Thom S Rainer and used with permission.