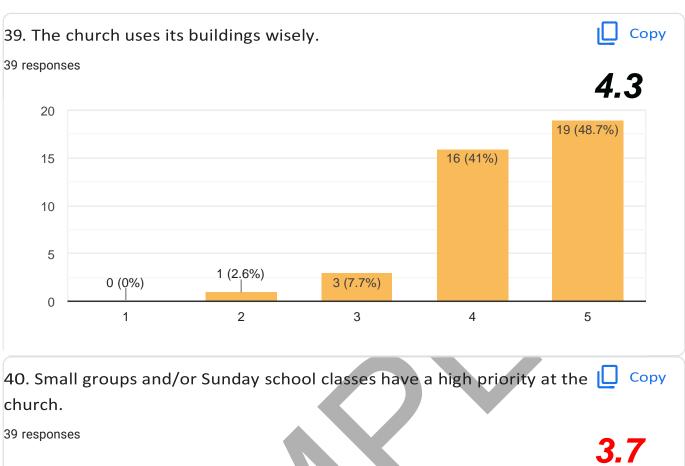

o many deficiencies exist that multiple remedies are needed. Though the church should seek to move all statements to a score of 5, it particularly needs to give attention to those statements that were scored 3 or less.

#### 50 to 174:

Any church that has a score this low is very unhealthy. The possibility of moving to health, outside of miraculous intervention, is remote. The church should begin focusing on the many statements where a score of less than 4 was assigned. Though nothing is impossible with God, we rarely see churches in this category have any significant growth or meaningful ministries.



# LOGO AND/OR NAME OF CHURCH INSERTED HERE.



























5 (12.8%)

1 (2.6%)

0 (0%)



















2 (5.1%)

2 (5.1%)



6 (15.4%)

3

4

5

0

1 (2.6%)

2 (5.1%)

2

















THANK YOU!

This Church Health Assessment was designed and created by Thom S Rainer and used with permission.