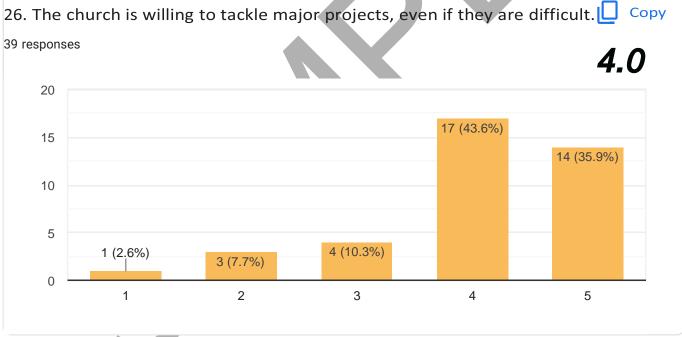

church at this level needs significant work to move into the healthy category. So many deficiencies exist that multiple remedies are needed. Though the church should seek to move all statements to a score of 5, it particularly needs to give attention to those statements that were scored 3 or less.

#### 50 to 174:

Any church that has a score this low is very unhealthy. The possibility of moving to health, outside of miraculous intervention, is remote. The church should begin focusing on the many statements where a score of less than 4 was assigned. Though nothing is impossible with God, we rarely see churches in this category have any significant growth or meaningful ministries.



# LOGO AND/OR NAME OF CHURCH INSERTED HERE.



























5 (12.8%)

1 (2.6%)

0 (0%)



















2 (5.1%)

2 (5.1%)



6 (15.4%)

3

4

5

0

1 (2.6%)

2 (5.1%)

2

















THANK YOU!

This Church Health Assessment was designed and created by Thom S Rainer and used with permission.