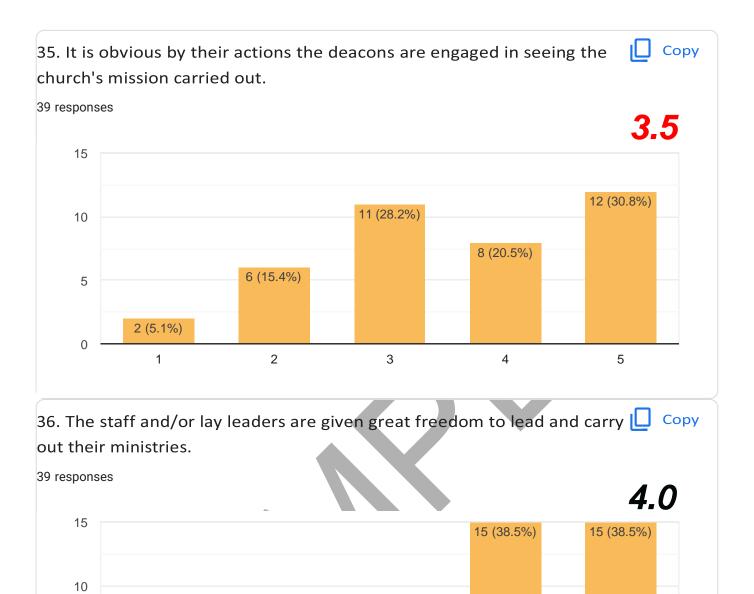

nificant work to move into the healthy category. So many deficiencies exist that multiple remedies are needed. Though the church should seek to move all statements to a score of 5, it particularly needs to give attention to those statements that were scored 3 or less.

#### 50 to 174:

Any church that has a score this low is very unhealthy. The possibility of moving to health, outside of miraculous intervention, is remote. The church should begin focusing on the many statements where a score of less than 4 was assigned. Though nothing is impossible with God, we rarely see churches in this category have any significant growth or meaningful ministries.



# LOGO AND/OR NAME OF CHURCH INSERTED HERE.



























5 (12.8%)

1 (2.6%)

0 (0%)



















2 (5.1%)

2 (5.1%)



6 (15.4%)

3

4

5

0

1 (2.6%)

2 (5.1%)

2

















THANK YOU!

This Church Health Assessment was designed and created by Thom S Rainer and used with permission.