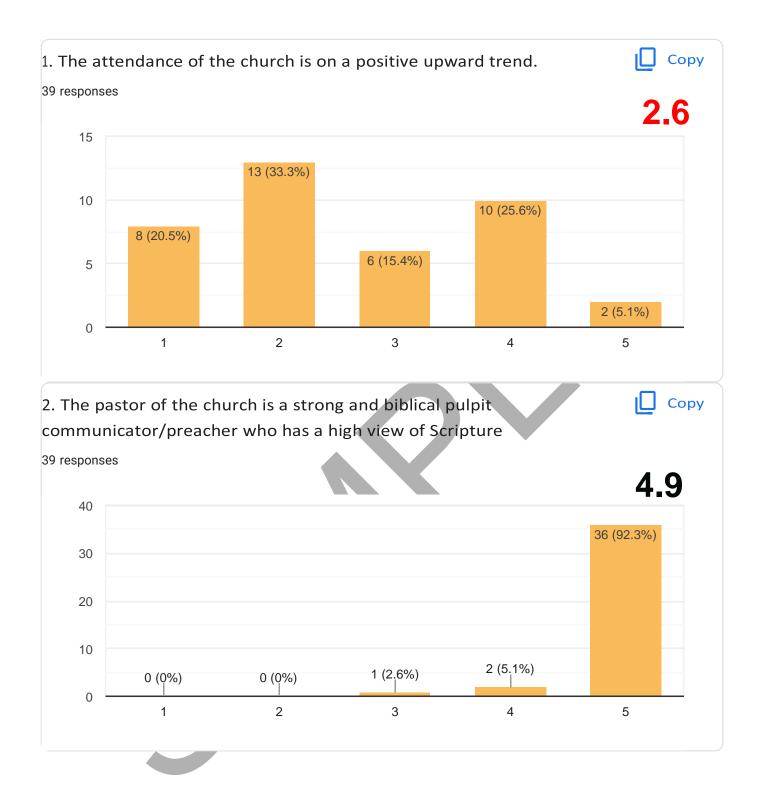

e possible to move to a higher level.

#### 175 to 199:

A church at this level needs significant work to move into the healthy category. So many deficiencies exist that multiple remedies are needed. Though the church should seek to move all statements to a score of 5, it particularly needs to give attention to those statements that were scored 3 or less.

#### 50 to 174:

Any church that has a score this low is very unhealthy. The possibility of moving to health, outside of miraculous intervention, is remote. The church should begin focusing on the many statements where a score of less than 4 was assigned. Though nothing is impossible with God, we rarely see churches in this category have any significant growth or meaningful ministries.



# LOGO AND/OR NAME OF CHURCH INSERTED HERE.



























5 (12.8%)

1 (2.6%)

0 (0%)



















2 (5.1%)

2 (5.1%)



6 (15.4%)

3

4

5

0

1 (2.6%)

2 (5.1%)

2

















THANK YOU!

This Church Health Assessment was designed and created by Thom S Rainer and used with permission.