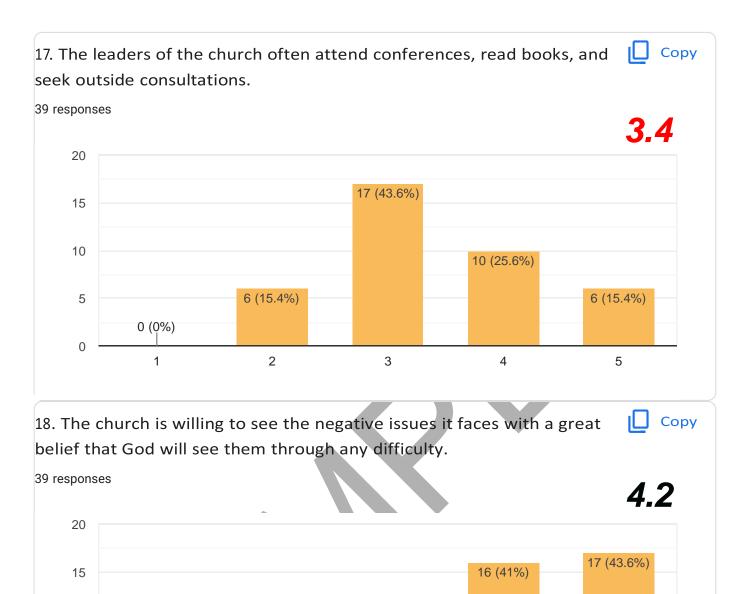

o a higher level.

#### 175 to 199:

A church at this level needs significant work to move into the healthy category. So many deficiencies exist that multiple remedies are needed. Though the church should seek to move all statements to a score of 5, it particularly needs to give attention to those statements that were scored 3 or less.

#### 50 to 174:

Any church that has a score this low is very unhealthy. The possibility of moving to health, outside of miraculous intervention, is remote. The church should begin focusing on the many statements where a score of less than 4 was assigned. Though nothing is impossible with God, we rarely see churches in this category have any significant growth or meaningful ministries.



# LOGO AND/OR NAME OF CHURCH INSERTED HERE.



























5 (12.8%)

1 (2.6%)

0 (0%)



















2 (5.1%)

2 (5.1%)



6 (15.4%)

3

4

5

0

1 (2.6%)

2 (5.1%)

2

















THANK YOU!

This Church Health Assessment was designed and created by Thom S Rainer and used with permission.