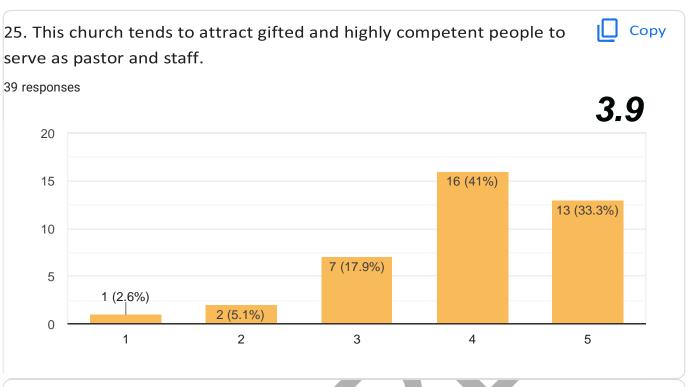

A church at this level needs significant work to move into the healthy category. So many deficiencies exist that multiple remedies are needed. Though the church should seek to move all statements to a score of 5, it particularly needs to give attention to those statements that were scored 3 or less.

#### 50 to 174:

Any church that has a score this low is very unhealthy. The possibility of moving to health, outside of miraculous intervention, is remote. The church should begin focusing on the many statements where a score of less than 4 was assigned. Though nothing is impossible with God, we rarely see churches in this category have any significant growth or meaningful ministries.



# LOGO AND/OR NAME OF CHURCH INSERTED HERE.



























5 (12.8%)

1 (2.6%)

0 (0%)



















2 (5.1%)

2 (5.1%)



6 (15.4%)

3

4

5

0

1 (2.6%)

2 (5.1%)

2

















THANK YOU!

This Church Health Assessment was designed and created by Thom S Rainer and used with permission.