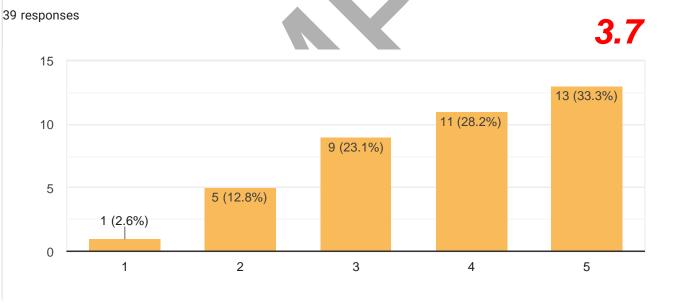

many deficiencies exist that multiple remedies are needed. Though the church should seek to move all statements to a score of 5, it particularly needs to give attention to those statements that were scored 3 or less.

#### 50 to 174:

Any church that has a score this low is very unhealthy. The possibility of moving to health, outside of miraculous intervention, is remote. The church should begin focusing on the many statements where a score of less than 4 was assigned. Though nothing is impossible with God, we rarely see churches in this category have any significant growth or meaningful ministries.



# LOGO AND/OR NAME OF CHURCH INSERTED HERE.



























5 (12.8%)

1 (2.6%)

0 (0%)



















2 (5.1%)

2 (5.1%)



6 (15.4%)

3

4

5

0

1 (2.6%)

2 (5.1%)

2

















THANK YOU!

This Church Health Assessment was designed and created by Thom S Rainer and used with permission.