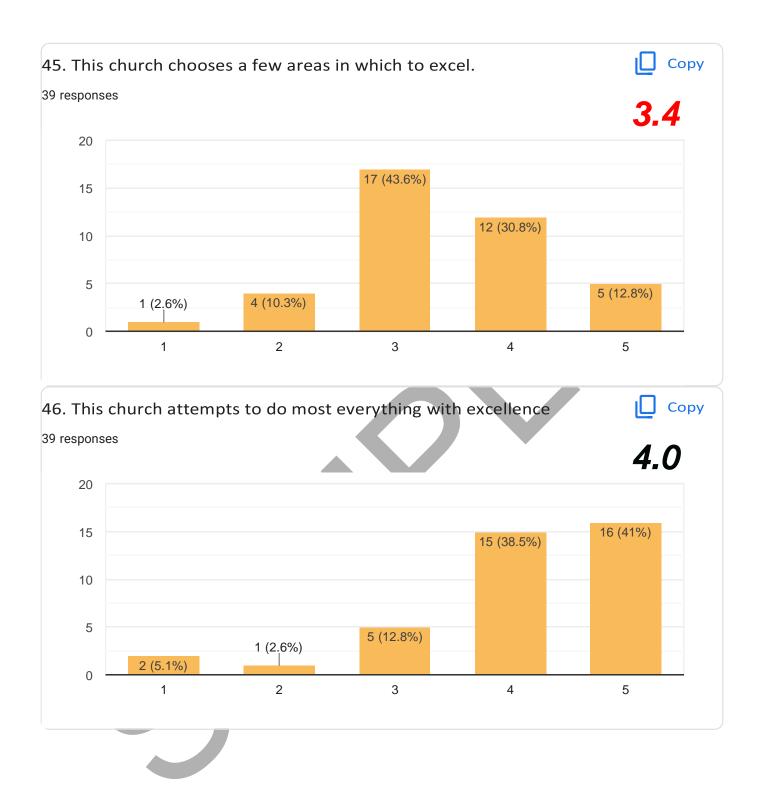

eficiencies exist that multiple remedies are needed. Though the church should seek to move all statements to a score of 5, it particularly needs to give attention to those statements that were scored 3 or less.

#### 50 to 174:

Any church that has a score this low is very unhealthy. The possibility of moving to health, outside of miraculous intervention, is remote. The church should begin focusing on the many statements where a score of less than 4 was assigned. Though nothing is impossible with God, we rarely see churches in this category have any significant growth or meaningful ministries.



# LOGO AND/OR NAME OF CHURCH INSERTED HERE.



























5 (12.8%)

1 (2.6%)

0 (0%)



















2 (5.1%)

2 (5.1%)



6 (15.4%)

3

4

5

0

1 (2.6%)

2 (5.1%)

2

















THANK YOU!

This Church Health Assessment was designed and created by Thom S Rainer and used with permission.