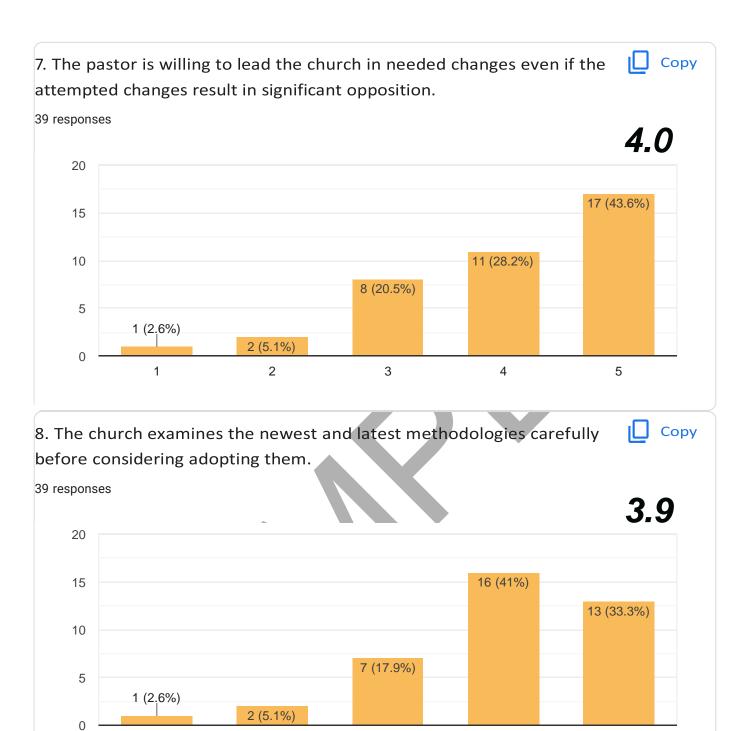

le to move to a higher level.

#### 175 to 199:

A church at this level needs significant work to move into the healthy category. So many deficiencies exist that multiple remedies are needed. Though the church should seek to move all statements to a score of 5, it particularly needs to give attention to those statements that were scored 3 or less.

#### 50 to 174:

Any church that has a score this low is very unhealthy. The possibility of moving to health, outside of miraculous intervention, is remote. The church should begin focusing on the many statements where a score of less than 4 was assigned. Though nothing is impossible with God, we rarely see churches in this category have any significant growth or meaningful ministries.



# LOGO AND/OR NAME OF CHURCH INSERTED HERE.



























5 (12.8%)

1 (2.6%)

0 (0%)



















2 (5.1%)

2 (5.1%)



6 (15.4%)

3

4

5

0

1 (2.6%)

2 (5.1%)

2

















THANK YOU!

This Church Health Assessment was designed and created by Thom S Rainer and used with permission.