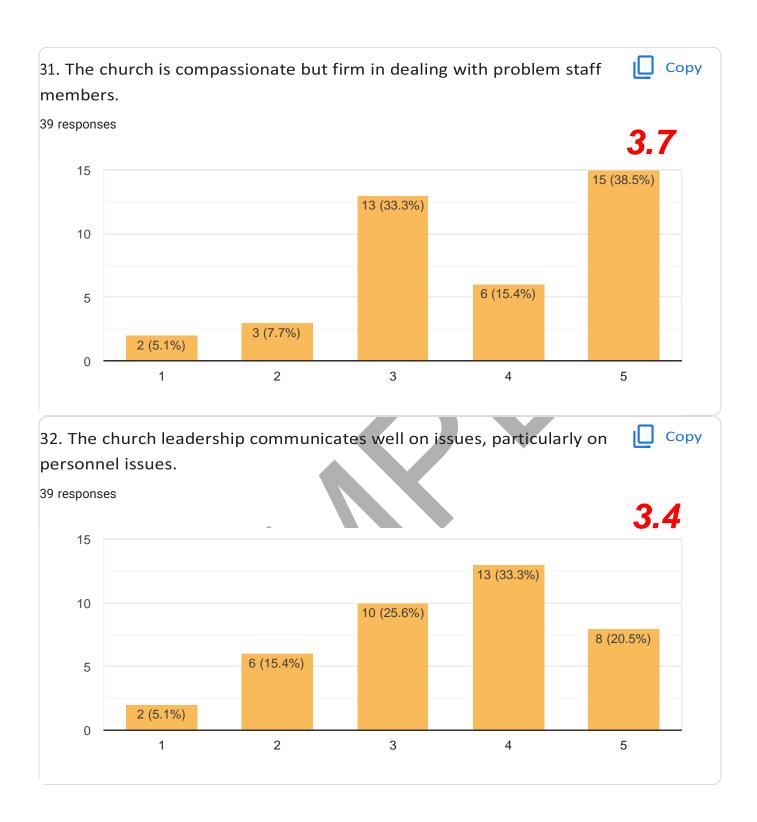

at this level needs significant work to move into the healthy category. So many deficiencies exist that multiple remedies are needed. Though the church should seek to move all statements to a score of 5, it particularly needs to give attention to those statements that were scored 3 or less.

#### 50 to 174:

Any church that has a score this low is very unhealthy. The possibility of moving to health, outside of miraculous intervention, is remote. The church should begin focusing on the many statements where a score of less than 4 was assigned. Though nothing is impossible with God, we rarely see churches in this category have any significant growth or meaningful ministries.



# LOGO AND/OR NAME OF CHURCH INSERTED HERE.



























5 (12.8%)

1 (2.6%)

0 (0%)



















2 (5.1%)

2 (5.1%)



6 (15.4%)

3

4

5

0

1 (2.6%)

2 (5.1%)

2

















THANK YOU!

This Church Health Assessment was designed and created by Thom S Rainer and used with permission.